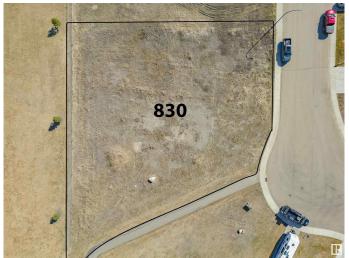

## \$395,000

0 Bedroom, 0.00 Bathroom, Single Family on 0.00 Acres

Cold Lake North, Cold Lake, AB

This property is zoned R3 and is designed for a small multi-family apartment; townhouses, facing each other, a 4 plex or 6 plex; with plenty of room for parking, a yard, and located right behind the newer Cold Lake Elementary School, and the new Schooner Subdivision. It is only a few short blocks to the Cold Lake Marina, and Emma's Convenience Store is only 2 blocks away. There is a walk-way to allow access from Schooner over to Forest Drive, and the school playground is readily accessible. The Happy House Daycare is only 3 or 4 lots over, making daycare easily available for a young family. The lot is located in a cul-de-sac so there is no through traffic, making it safer for families with young children.

#### **Exterior**

Exterior Features Corner Lot, Cul-De-Sac, Flat Site, Level Land, Playground Nearby,

Public Transportation, Schools, Shopping Nearby, See Remarks

Lot Description 123' x 157'