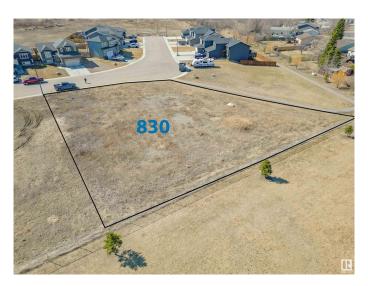

## \$395,000

0 Bedroom, 0.00 Bathroom, Single Family on 0.00 Acres

Cold Lake North, Cold Lake, AB

This property is zoned R3 and is designed for a small multi-family apartment; townhouses, facing each other, a 4 plex or 6 plex; with plenty of room for parking, a yard, and located right behind the newer Cold Lake Elementary School, and the new Schooner Subdivision. It is only a few short blocks to the Cold Lake Marina, and Emma's Convenience Store is only 2 blocks away. There is a walk-way to allow access from Schooner over to Forest Drive, and the school playground is readily accessible. The Happy House Daycare is only 3 or 4 lots over, making daycare easily available for a young family. The lot is located in a cul-de-sac so there is no through traffic, making it safer for families with young children.

#### **Exterior**

Exterior Features Corner Lot, Cul-De-Sac, Flat Site, Level Land, Playground Nearby,

Public Transportation, Schools, Shopping Nearby, See Remarks

Lot Description 123' x 157'