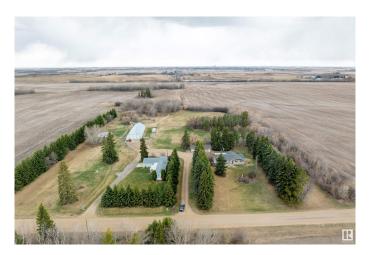

### \$1,200,000

5 Bedroom, 3.00 Bathroom, 1,687 sqft Rural on 10.00 Acres

None, Rural Sturgeon County, AB

Great opportunity for this 10 Acres of nicely treed land with 2 residences only minutes to Town of Morinville and just off of Highway 642. Main residence is 1687 sq ft Bungalow on 5 acres with 5 bedrooms 3 bathrooms large kitchen with eating area. Fully Finished basement with Rec room and family room plus a 24FT by 44FT Triple Detached garage. 2nd residence is 1200 sq ft 1998 built Manufactured Home with 22ft by 24ft double detached garage. 40ft by 120ft shop is on 5 acres with Mobile 40ft by 60ft of shop is heated. There is only one drilled well for both properties but each has its own septic system. Two separate entrances one for each property great for families that need to be close together or you can rent out the Mobile home as extra income. Two 5 acre parcels are on separate titles. Great location close to MLC and highway 28 which leads to Anthony Henday.