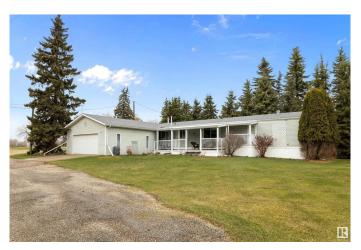

### \$1,200,000

5 Bedroom, 3.00 Bathroom, 1,687 sqft Rural on 10.00 Acres

None, Rural Sturgeon County, AB

Great opportunity for this 10 Acres of nicely treed land with 2 residences only minutes to Town of Morinville and just off of Highway 642. Main residence is 1687 sq ft Bungalow on 5 acres with 5 bedrooms 3 bathrooms large kitchen with eating area. Fully Finished basement with Rec room and family room plus a 24FT by 44FT Triple Detached garage. 2nd residence is 1200 sq ft 1998 built Manufactured Home with 22ft by 24ft double detached garage. 40ft by 120ft shop is on 5 acres with Mobile 40ft by 60ft of shop is heated. There is only one drilled well for both properties but each has its own septic system. Two separate entrances one for each property great for families that need to be close together or you can rent out the Mobile home as extra income. Two 5 acre parcels are on separate titles. Great location close to MLC and highway 28 which leads to Anthony Henday.