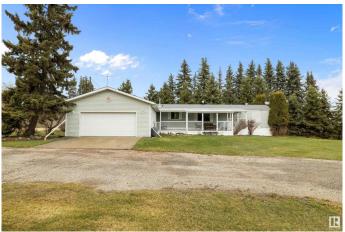

### \$1,200,000

5 Bedroom, 3.00 Bathroom, 1,687 sqft Rural on 10.00 Acres

None, Rural Sturgeon County, AB

Great opportunity for this 10 Acres of nicely treed land with 2 residences only minutes to Town of Morinville and just off of Highway 642. Main residence is 1687 sq ft Bungalow on 5 acres with 5 bedrooms 3 bathrooms large kitchen with eating area. Fully Finished basement with Rec room and family room plus a 24FT by 44FT Triple Detached garage. 2nd residence is 1200 sq ft 1998 built Manufactured Home with 22ft by 24ft double detached garage. 40ft by 120ft shop is on 5 acres with Mobile 40ft by 60ft of shop is heated. There is only one drilled well for both properties but each has its own septic system. Two separate entrances one for each property great for families that need to be close together or you can rent out the Mobile home as extra income. Two 5 acre parcels are on separate titles. Great location close to MLC and highway 28 which leads to Anthony Henday.