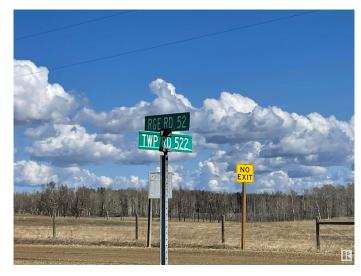

# \$139,900 - 1 Twp 522 Range Road 52, Rural Parkland County

MLS® #E4432416

#### \$139,900

0 Bedroom, 0.00 Bathroom, Rural on 10.01 Acres

None, Rural Parkland County, AB

Have you been dreaming of building your dream home? Look no further! This parcel is 10 Acres and has a well on the property. The land is mostly flat with a lot of mature trees. This property is close to Seba Beach, just a short 10 minute Drive. Close access to Secondary Hwy and Hwy 16.

### **Community Information**

| Address     | 1 Twp 522 Range Road 52 |
|-------------|-------------------------|
| Area        | Rural Parkland County   |
| Subdivision | None                    |
| City        | Rural Parkland County   |
| County      | ALBERTA                 |
| Province    | AB                      |
| Postal Code | T0E 2K0                 |