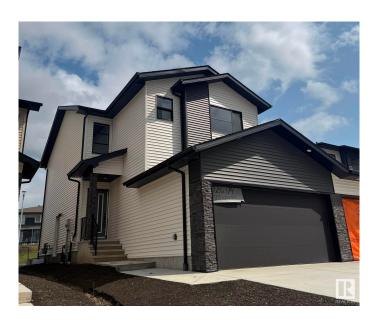

# \$529,000 - 7726 174a Avenue, Edmonton

MLS® #E4432349

#### \$529.000

3 Bedroom, 2.50 Bathroom, 1,777 sqft Single Family on 0.00 Acres

Crystallina Nera West, Edmonton, AB

Everything a family needs plus a side entrance for future basement suite development. Full LG upgraded appliance package included! Built by Welcome Homes, a reputable builder since 1977! This home comes with style and function, not your typical duplex.

Open-to-below front entrance, double attached garage, 3 bedrooms, large bonus room and 2 and a half bath. Backing on a walking trail and park. Upgraded lighting package and electric fireplace with large mantel feature. Don't like clutter? This home comes with a large pantry, spacious bootroom, linen closet, broom closet, generous bedroom closets and a huge walk-in for the primary bedroom. Modern, crisp and clean. Welcome Home!

### **Exterior**

Exterior Wood, Stone, Vinyl

Exterior Features Backs Onto Park/Trees, Flat Site

Roof Asphalt Shingles

Construction Wood, Stone, Vinyl

Foundation Concrete Perimeter