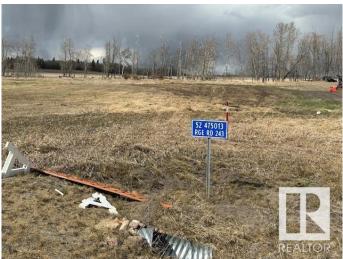

## \$159,900

0 Bedroom, 0.00 Bathroom, Rural on 4.35 Acres

Pineridge Downs, Rural Wetaskiwin County, AB

Build your dream home on this 4.35 acre lot located in Pineridge Downs, East of Millet. Great location, close to pavement, easy commute to Leduc and EIA. Power and gas at property line.

## **Community Information**

| Address     | 475013 Rge Rd 243       |
|-------------|-------------------------|
| Area        | Rural Wetaskiwin County |
| Subdivision | Pineridge Downs         |
| City        | Rural Wetaskiwin County |
| County      | ALBERTA                 |
| Province    | AB                      |
| Postal Code | T0C 1Z0                 |