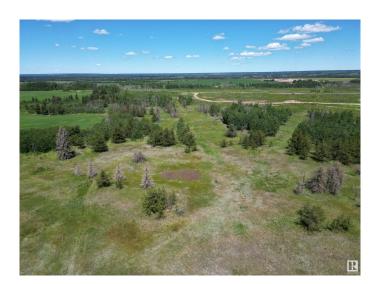

### \$249,000

0 Bedroom, 0.00 Bathroom, Rural on 160.00 Acres

None, Rural Lamont County, AB

Full quarter section of land available – ideal for farming, recreation, or running animals. This versatile property is mostly wide open and located close to the North Saskatchewan River, offering scenic views and plenty of space to make your dreams a reality. The land also contains industrial sand deposits, presenting future development opportunities. Situated on a year-round gravel haul road, access is convenient and reliable in all seasons. Whether you're looking to expand your agricultural operation, build a recreational getaway, or invest in land with potential, this property is ready to go – and priced to sell.