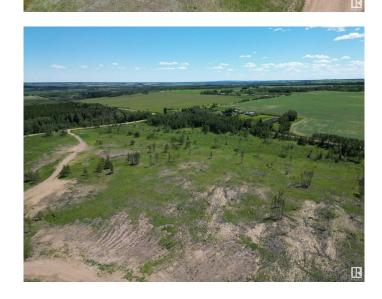

### \$249,000

0 Bedroom, 0.00 Bathroom, Rural on 160.00 Acres

None, Rural Lamont County, AB

Full quarter section of land available – ideal for farming, recreation, or running animals. This versatile property is mostly wide open and located close to the North Saskatchewan River, offering scenic views and plenty of space to make your dreams a reality. The land also contains industrial sand deposits, presenting future development opportunities. Situated on a year-round gravel haul road, access is convenient and reliable in all seasons. Whether you're looking to expand your agricultural operation, build a recreational getaway, or invest in land with potential, this property is ready to go – and priced to sell.