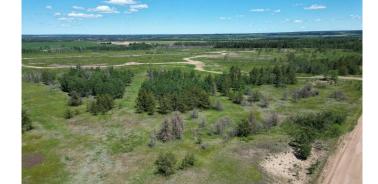

### \$249,000

0 Bedroom, 0.00 Bathroom, Rural on 160.00 Acres

None, Rural Lamont County, AB

Full quarter section of land available – ideal for farming, recreation, or running animals. This versatile property is mostly wide open and located close to the North Saskatchewan River, offering scenic views and plenty of space to make your dreams a reality. The land also contains industrial sand deposits, presenting future development opportunities. Situated on a year-round gravel haul road, access is convenient and reliable in all seasons. Whether you're looking to expand your agricultural operation, build a recreational getaway, or invest in land with potential, this property is ready to go – and priced to sell.