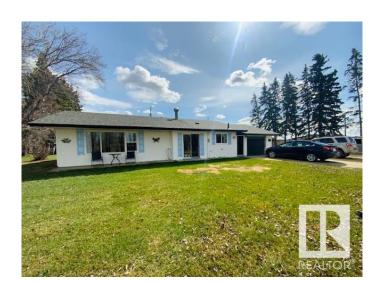

### \$349,900

3 Bedroom, 1.00 Bathroom, 1,139 sqft Rural on 2.82 Acres

None, Rural Wetaskiwin County, AB

Are You Dreaming of an Acreage Lifestyle within City Limits? PERFECT STARTER ACREAGE situated on 2.82 acres just outside of Wetaskiwin, approximately 30 min. to the Edm. Int Airport. You will enjoy the bright & spacious layout of this 3 BEDROOM BUNGALOW with main level living. Kitchen is functional with 3 appliances & dining room w/ patio doors. Living room has laminate flooring, main 4-pc bath & ample storage closets. Single attached garage with heat & laundry facilities. Yard is partially fenced with several sheds/ work shop and fire pit. A Perfect Acreage to call your own!