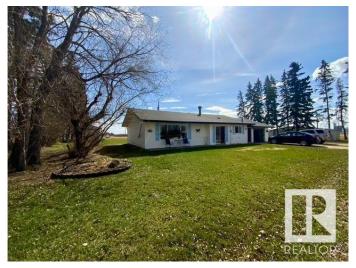

### \$349,900

3 Bedroom, 1.00 Bathroom, 1,139 sqft Rural on 2.82 Acres

None, Rural Wetaskiwin County, AB

Are You Dreaming of an Acreage Lifestyle within City Limits? PERFECT STARTER ACREAGE situated on 2.82 acres just outside of Wetaskiwin, approximately 30 min. to the Edm. Int Airport. You will enjoy the bright & spacious layout of this 3 BEDROOM BUNGALOW with main level living. Kitchen is functional with 3 appliances & dining room w/ patio doors. Living room has laminate flooring, main 4-pc bath & ample storage closets. Single attached garage with heat & laundry facilities. Yard is partially fenced with several sheds/ work shop and fire pit. A Perfect Acreage to call your own!