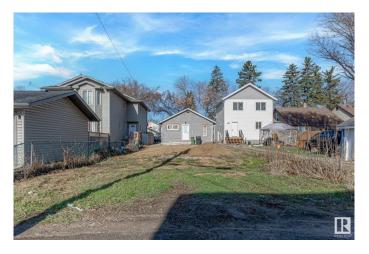

## \$225,000

2 Bedroom, 1.00 Bathroom, 779 sqft Single Family on 0.00 Acres

Calder, Edmonton, AB

Seller financing available! Looking for a project? This home has the bare bones to start your renovation project for a flip, rent out or live in. Seller has stripped down most of the interior to leave a blank slate for your finishing. Home also has a full basement to develop with separate entrance for future suite potential. Thousands of dollars have been put in to the property including a complete regrade of the lot for proper slope around the home. Weeping tile along 3 sides of the home and membrane around the some of the exterior foundation has also been installed. Window wells, wiring, new subloor etc. The lot is extra deep (32x142) perfect for an infill and investment opportunity. New home? Want a detached rear garage with garage suite? Lots of future potential. There are numerous infills on the street, close to schools, off leash dog park, transportation and all amenities.

#### **Amenities**

Amenities Off Street Parking

Parking Stall