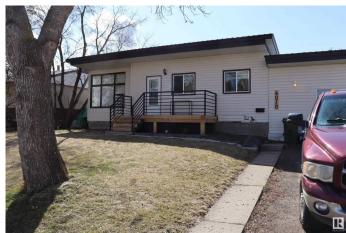

## \$218,900

4 Bedroom, 2.00 Bathroom, 1,133 sqft Single Family on 0.00 Acres

Spatinow, Wetaskiwin, AB

Great starter home perfect location shopping, school all within walking distance. This 4 bedroom home plus den/office, galley kitchen with European styled cabinets, new flooring in kitchen, dinette and living room. 2 bathrooms, Huge fenced yard, front veranda plus covered rear deck, garden shed, metal roof so you won't have to worry about shingles again.

#### **Exterior**

Exterior Wood, Vinyl

Exterior Features Fenced, Flat Site, Fruit Trees/Shrubs, Golf Nearby, Landscaped, Level

Land, Playground Nearby, Schools, Shopping Nearby, See Remarks

Roof Metal

Construction Wood, Vinyl