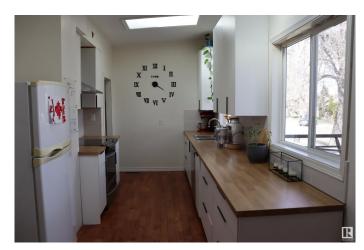

## \$218,900

4 Bedroom, 2.00 Bathroom, 1,133 sqft Single Family on 0.00 Acres

Spatinow, Wetaskiwin, AB

Great starter home perfect location shopping, school all within walking distance. This 4 bedroom home plus den/office, galley kitchen with European styled cabinets, new flooring in kitchen, dinette and living room. 2 bathrooms, Huge fenced yard, front veranda plus covered rear deck, garden shed, metal roof so you won't have to worry about shingles again.

#### Interior

Appliances Dishwasher-Built-In, Dryer, Hood Fan, Refrigerator, Storage Shed,

Stove-Electric, Washer, Window Coverings

Heating Forced Air-1, Natural Gas

Stories 2

Has Basement Yes

Basement Full, Finished