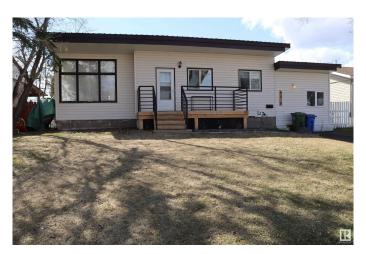

## \$218,900

4 Bedroom, 2.00 Bathroom, 1,133 sqft Single Family on 0.00 Acres

Spatinow, Wetaskiwin, AB

Great starter home perfect location shopping, school all within walking distance. This 4 bedroom home plus den/office, galley kitchen with European styled cabinets, new flooring in kitchen, dinette and living room. 2 bathrooms, Huge fenced yard, front veranda plus covered rear deck, garden shed, metal roof so you won't have to worry about shingles again.

#### **Exterior**

Exterior Wood, Vinyl

Exterior Features Fenced, Flat Site, Fruit Trees/Shrubs, Golf Nearby, Landscaped, Level

Land, Playground Nearby, Schools, Shopping Nearby, See Remarks

Roof Metal

Construction Wood, Vinyl