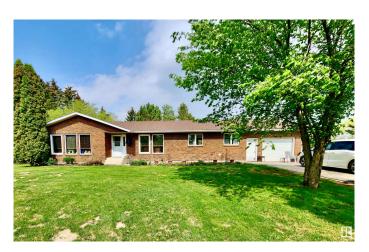

## \$404,900

4 Bedroom, 3.50 Bathroom, 2,180 sqft Rural on 6.18 Acres

None, Rural St. Paul County, AB

"Spectacular Location" This outstanding acreage is only a mile north of the St.Paul Airport which is paved. The 6.18 acre property has a private setting with mature trees & plenty of garden space. The home spans over 2100sqft with a partially finished basement. The kitchen features walnut cabinetry complete with an island. There are two separate living rooms & a spacious dining room with ample storage. The main floor has 3 sizeable bedrooms plus 3 bathrooms & laundry room. The basement has in floor heat to keep you warm & cozy plus an additional bedroom & 3 pc. bathroom. The single attached garage is heated so it allows you to tinker comfortably. This property is the whole package & so much more.