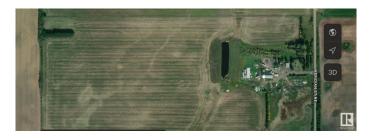

# \$1,040,000 - 24520 Meridian Street, Edmonton

MLS® #E4432215

#### \$1,040,000

0 Bedroom, 0.00 Bathroom, Land Commercial on 0.00 Acres

Edmonton Energy And Technology Park, Edmonton, AB

Located in the Edmonton Energy & Technology Park, 80 acre parcel perfect for investment, can be rented and or use as yard space. Future development, located mins from highway and Edmonton. House on property.

Built in 1967