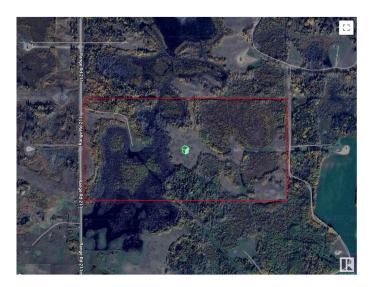

### \$225,400

0 Bedroom, 0.00 Bathroom, Rural on 80.50 Acres

None, Rural Strathcona County, AB

"HUNTERS ALERT" Amazing piece of land great for the outdoorsman who likes hunting. Many great treed and open areas, rolling land with wetland throughout. Located just minutes from Fort Saskatchewan. Ideal for recreational use or grazing pasture land too. The 80-acre property directly to the south is also for sale, presenting a larger investment opportunity. Conveniently close to Fort Saskatchewan, Sherwood Park, Edmonton, and Redwater. A solid short- or long-term holding property with multiple potential uses. The land generates \$7,025 annually from a long-term tenant. Please note that you cannot build a permanent house on this land because of the zoning.

### **Exterior**

Exterior Features Fenced, Golf Nearby, Private Setting, Rolling Land, Schools, Shopping

Nearby, Treed Lot