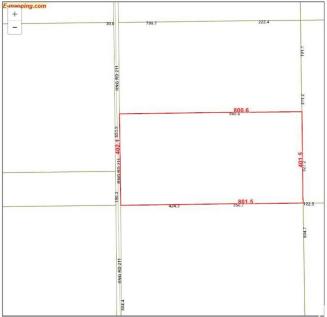

#### \$225,400

0 Bedroom, 0.00 Bathroom, Rural on 80.50 Acres

None, Rural Strathcona County, AB

"HUNTERS ALERT" Amazing piece of land great for the outdoorsman who likes hunting. Many great treed and open areas, rolling land with wetland throughout. Located just minutes from Fort Saskatchewan. Ideal for recreational use or grazing pasture land too. The 80-acre property directly to the north is also for sale, presenting a larger investment opportunity. Conveniently close to Fort Saskatchewan, Sherwood Park, Edmonton, and Redwater. A solid short- or long-term holding property with multiple potential uses. The land generates \$6,150 annually from 2 long-term tenants. Please note that you cannot build a permanent house on this land because of the zoning.

### **Essential Information**

| MLS® #    | E4432176        |
|-----------|-----------------|
| Price     | \$225,400       |
| Bathrooms | 0.00            |
| Acres     | 80.50           |
| Туре      | Rural           |
| Sub-Type  | Vacant Lot/Land |
| Status    | Active          |

Parcel Color Legend