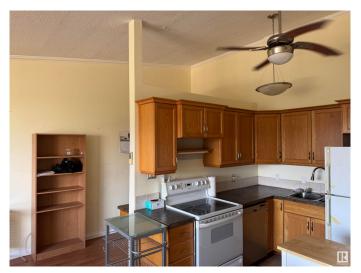

#### Interior

Appliances Dishwasher-Built-In, Dryer, Refrigerator, Stove-Electric, Washer

Heating Baseboard, Natural Gas