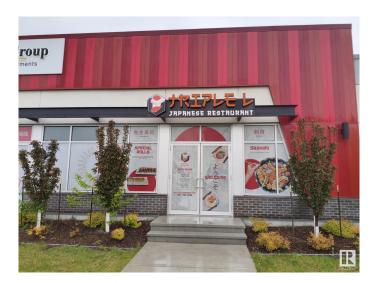

#### \$350,000

0 Bedroom, 0.00 Bathroom, Business on 0.00 Acres

Tamarack, Edmonton, AB

Turnkey Japanese Restaurant â€" Prime Location, Fully Equipped & Ready to Operate Discover an exceptional opportunity to own a fully licensed and operational Japanese restaurant in a high-traffic, sought-after location. This beautifully designed space blends traditional Japanese aesthetics with modern elegance, offering a warm and inviting atmosphere that keeps customers coming back. Step into a turnkey business complete with a fully equipped kitchen, sushi bar, and spacious dining area featuring authentic decor, ambient lighting, and premium finishes. With a proven track record of consistent foot traffic and strong local following, this restaurant is ideal for entrepreneurs, chefs, or investors looking to enter or expand in the vibrant dining scene.