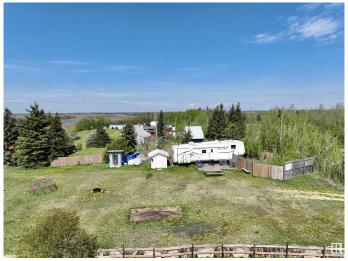

## \$59,900

0 Bedroom, 0.00 Bathroom, Rural on 0.50 Acres

Crestview Beach, Rural St. Paul County, AB

Escape to Lower Therien and enjoy your weekends at Crestview Beachâ€"your perfect lake community getaway! This well-maintained lake view, 1/2 acre lot features a clean, family-friendly lake ideal for water sports, swimming, and relaxing in the sun. The property includes a well-kept RV, a spacious deck, dog run, and a storage shed to keep everything organized. With a newly installed 100 amp power panel for the potential of a future build and 3 RVs hooks in place, it's perfect for inviting friends and family. Natural gas is nearby, making future development a breeze. Just 1.5 hours from Edmonton and 15 minutes from St. Paul, this peaceful spot is close to home but feels a world away. Start making unforgettable summer memories today!

#### **Exterior**

Exterior Features Boating, Lake View, Low Maintenance Landscape, Not Landscaped,

Recreation Use