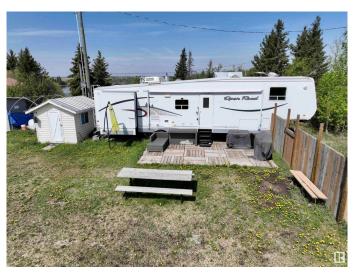

## \$59,900

0 Bedroom, 0.00 Bathroom, Rural on 0.50 Acres

Crestview Beach, Rural St. Paul County, AB

Escape to Lower Therien and enjoy your weekends at Crestview Beachâ€"your perfect lake community getaway! This well-maintained lake view, 1/2 acre lot features a clean, family-friendly lake ideal for water sports, swimming, and relaxing in the sun. The property includes a well-kept RV, a spacious deck, dog run, and a storage shed to keep everything organized. With a newly installed 100 amp power panel for the potential of a future build and 3 RVs hooks in place, it's perfect for inviting friends and family. Natural gas is nearby, making future development a breeze. Just 1.5 hours from Edmonton and 15 minutes from St. Paul, this peaceful spot is close to home but feels a world away. Start making unforgettable summer memories today!

#### **Exterior**

Exterior Features Boating, Lake View, Low Maintenance Landscape, Not Landscaped,

Recreation Use