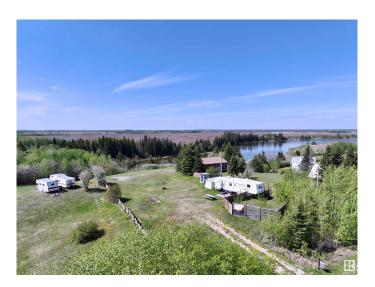

## \$59,900

0 Bedroom, 0.00 Bathroom, Rural on 0.50 Acres

Crestview Beach, Rural St. Paul County, AB

Escape to Lower Therien and enjoy your weekends at Crestview Beachâ€"your perfect lake community getaway! This well-maintained lake view, 1/2 acre lot features a clean, family-friendly lake ideal for water sports, swimming, and relaxing in the sun. The property includes a well-kept RV, a spacious deck, dog run, and a storage shed to keep everything organized. With a newly installed 100 amp power panel for the potential of a future build and 3 RVs hooks in place, it's perfect for inviting friends and family. Natural gas is nearby, making future development a breeze. Just 1.5 hours from Edmonton and 15 minutes from St. Paul, this peaceful spot is close to home but feels a world away. Start making unforgettable summer memories today!

#### **Exterior**

Exterior Features Boating, Lake View, Low Maintenance Landscape, Not Landscaped,

Recreation Use