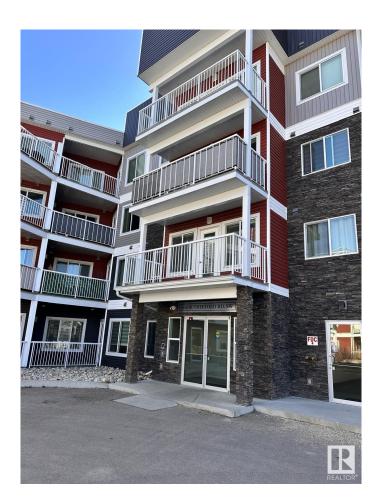

## \$254,900

2 Bedroom, 2.00 Bathroom, 903 sqft Condo / Townhouse on 0.00 Acres

Rutherford (Edmonton), Edmonton, AB

This is Stunning 2 bed room and 2 full bathroom condo with a spacious living room in the main level. Open concept kitchen with large Island with White quartz countertops, Built-in-Stainless steel appliances and In suite laundry, Primary suite is spectacular with full ensuite and extra large closet. Beautiful balcony space for summer, underground heated parking, this home is loaded with convenience, Walkable distance school, Shopping Centre, Airport, Highway.

## **Community Information**

Address 147 1818 Rutherford Road

Area Edmonton

Subdivision Rutherford (Edmonton)

City Edmonton
County ALBERTA

Province AB

Postal Code T6W 2K6

**Amenities** 

# of Stories 4

Stories 1

Has Basement Yes

Basement None, No Basement

**Exterior** 

Exterior Wood, Stone, Vinyl

Exterior Features Airport Nearby, Landscaped,

Schools, See Remarks

Roof Asphalt Shingles

Construction Wood, Stone, Vinyl

Foundation Concrete Perimeter

**Additional Information** 

Date Listed April 22nd, 2025

Days on Market 10

Zoning Zone 55

Condo Fee \$444