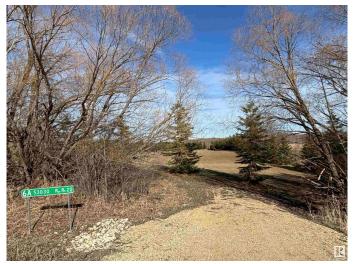

### \$249,900

0 Bedroom, 0.00 Bathroom, Rural on 2.87 Acres

Bell Acres, Rural Parkland County, AB

Build your dream home on this beautiful 2.87-acre vacant lot in Bell Acres. Surrounded on three sides by a mature shelter belt featuring majestic blue spruce trees, this property offers privacy, natural beauty, and a serene atmosphere. Enjoy direct access to greenspace and walking trails that lead to Blueberry Schoolâ€"perfect for families. Conveniently located near Yellowhead Hwy, Highway 16A, and Parkland Drive, commuting is a breeze while still enjoying the peace of country living. This is a rare opportunity to own a mature lot with space to grow and explore. Don't miss your chance to break ground this year!

### **Exterior**

Exterior Features Backs Onto Park/Trees, Environmental Reserve, Landscaped, Private

Setting, Schools, Treed Lot, See Remarks