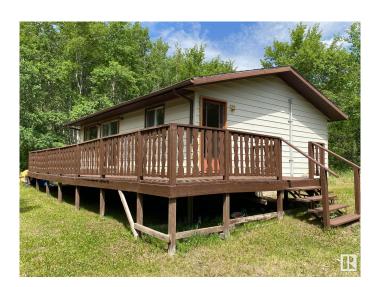

## \$108,777

3 Bedroom, 0.00 Bathroom, 768 sqft Rural on 1.02 Acres

None, Rural Smoky Lake County, AB

Here is your chance to own your own cottage on one acre of land right on historic Victoria Trail in Smoky Lake County. This solid bungalow with large front deck boasts 3 bedrooms, kitchen and living room. You'll love the large front window and direct access to the large deck. This acreage is well-treed and still affords tons of space for outdoor activities, camping and parking for RV's, etc. Very quiet area near the North Saskatchewan river, a perfect place for all-seasons fun and staging location to access several lakes in the area. Enjoy a guiet night by the camp fire, a nice firepit is provided. Just tons of opportunities less than an hour from Edmonton. Priced to sell.

#### **Amenities**

Features Deck

#### **Exterior**

Exterior Wood

Exterior Features Fruit Trees/Shrubs, Picnic Area, Private Setting, Recreation Use, Treed

Lot

Construction Wood

Foundation Concrete Perimeter