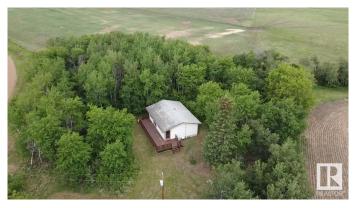

## \$108,777

3 Bedroom, 0.00 Bathroom, 768 sqft Rural on 1.02 Acres

None, Rural Smoky Lake County, AB

Here is your chance to own your own cottage on one acre of land right on historic Victoria Trail in Smoky Lake County. This solid bungalow with large front deck boasts 3 bedrooms, kitchen and living room. You'll love the large front window and direct access to the large deck. This acreage is well-treed and still affords tons of space for outdoor activities, camping and parking for RV's, etc. Very quiet area near the North Saskatchewan river, a perfect place for all-seasons fun and staging location to access several lakes in the area. Enjoy a guiet night by the camp fire, a nice firepit is provided. Just tons of opportunities less than an hour from Edmonton. Priced to sell.

#### **Exterior**

Exterior Wood

Exterior Features Fruit Trees/Shrubs, Picnic Area, Private Setting, Recreation Use, Treed

Lot

Construction Wood

Foundation Concrete Perimeter