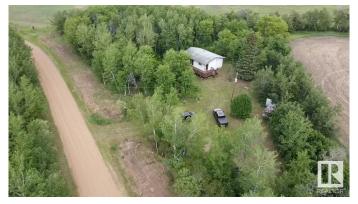

## \$108,777

3 Bedroom, 0.00 Bathroom, 768 sqft Rural on 1.02 Acres

None, Rural Smoky Lake County, AB

Here is your chance to own your own cottage on one acre of land right on historic Victoria Trail in Smoky Lake County. This solid bungalow with large front deck boasts 3 bedrooms, kitchen and living room. You'll love the large front window and direct access to the large deck. This acreage is well-treed and still affords tons of space for outdoor activities, camping and parking for RV's, etc. Very quiet area near the North Saskatchewan river, a perfect place for all-seasons fun and staging location to access several lakes in the area. Enjoy a guiet night by the camp fire, a nice firepit is provided. Just tons of opportunities less than an hour from Edmonton. Priced to sell.

#### **Exterior**

Exterior Wood

Exterior Features Fruit Trees/Shrubs, Picnic Area, Private Setting, Recreation Use, Treed

Lot

Construction Wood

Foundation Concrete Perimeter