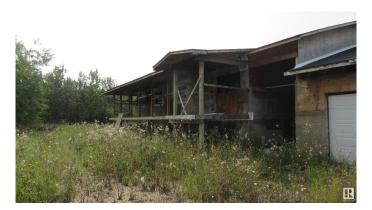

### \$189,000

0 Bedroom, 0.00 Bathroom, Rural on 74.33 Acres

None, Rural Lamont County, AB

74.33 Acres sitting idle with a mixture of tress and grass land located NE of Lamont. There is a Shell of a 1600 sqft home, doors, window interior stripped. Again there is a shell of a 1024 sqft garage.