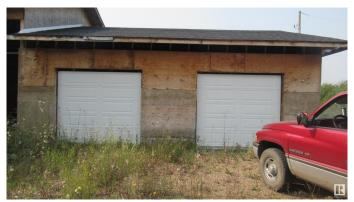

### \$189,000

0 Bedroom, 0.00 Bathroom, Rural on 74.33 Acres

None, Rural Lamont County, AB

74.33 Acres sitting idle with a mixture of tress and grass land located NE of Lamont. There is a Shell of a 1600 sqft home, doors, window interior stripped. Again there is a shell of a 1024 sqft garage.