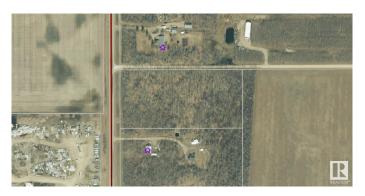

## \$99,900

0 Bedroom, 0.00 Bathroom, Rural on 6.20 Acres

None, Rural Bonnyville M.D., AB

6+ acres less than a mile to town. Fully treed lot is ready for your dream house and or shop. Easy access to Hwy 660 and 41, all on paved roads.

### **Exterior**

Exterior Features Airport Nearby, Flat Site, Treed Lot