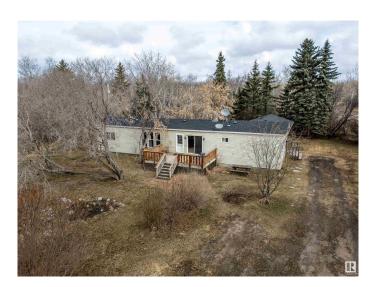

## \$199,000

1 Bedroom, 2.00 Bathroom, 1,780 sqft Rural on 7.72 Acres

Meadow View\_MBON, Rural Bonnyville M.D., AB

Embrace countryside living in this rejuvenated manufactured home nestled on a breathtaking 7.72-acre sanctuary. With four bedrooms and two full bathrooms, there's ample space for family and guests alike. The thoughtful addition expands your living possibilities, while the wood-burning stove creates a warm, inviting atmosphere during those crisp Alberta evenings. Outside, nature's playground beckons! Your private acreage offers limitless potential for gardening enthusiasts, outdoor adventurers, or those dreaming of a self-sufficient homestead. Collect eggs for breakfast, plant your dream garden, or simply enjoy morning coffee amid picturesque rural vistas. Just a quick 12-minute drive from Bonnyville and close to the scenic Beaver River, you'll enjoy the perfect balance of peaceful seclusion with convenient access to amenities. Your idyllic country lifestyle awaits!

Built in 1984