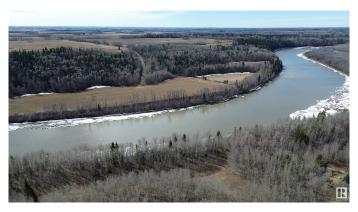

### \$199,999

0 Bedroom, 0.00 Bathroom, Rural on 1.13 Acres

Beau Rand Estates, Rural Parkland County, AB

UNIQUE RIVER FRONT LOT! WELCOME TO LOT 48 IN PARKLAND COUNTY'S BEAU RAND ESTATES. THIS INCREDIBLE VACANT LOT IS ONE OF A KIND - THE PROPERTY HAS UNOBSTRUCTED PANORAMIC VIEWS OF THE NORTH SASKATCHEWAN RIVER. LOT SIZE IS 1.13 ACRES. DRILLED WELLS AND SEPTIC FIELDS ARE PERMITTED. NO TIMELINE RESTRICTION FOR BUILDING. GST DOES NOT APPLY. LOT BORDERS RIVERFRONT RIPARIAN CROWN LAND AND IS A SHORT 25 MINUTE DRIVE FROM WEST EDMONTON ON PAVEMENT.

Waterfront Property