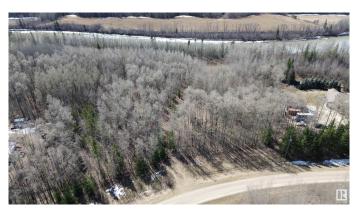

## \$199,999

0 Bedroom, 0.00 Bathroom, Rural on 1.13 Acres

Beau Rand Estates, Rural Parkland County, AB

UNIQUE RIVER FRONT LOT! WELCOME TO LOT 48 IN PARKLAND COUNTY'S BEAU RAND ESTATES. THIS INCREDIBLE VACANT LOT IS ONE OF A KIND - THE PROPERTY HAS UNOBSTRUCTED PANORAMIC VIEWS OF THE NORTH SASKATCHEWAN RIVER. LOT SIZE IS 1.13 ACRES. DRILLED WELLS AND SEPTIC FIELDS ARE PERMITTED. NO TIMELINE RESTRICTION FOR BUILDING. GST DOES NOT APPLY. LOT BORDERS RIVERFRONT RIPARIAN CROWN LAND AND IS A SHORT 25 MINUTE DRIVE FROM WEST EDMONTON ON PAVEMENT.

### **Exterior**

Exterior Features Backs Onto Park/Trees, Flat Site, Golf Nearby, Lake View, No Back

Lane, Not Fenced, Not Landscaped, Playground Nearby, Private Setting, River Valley View, River View, Schools, Shopping Nearby, Treed Lot,

Waterfront Property