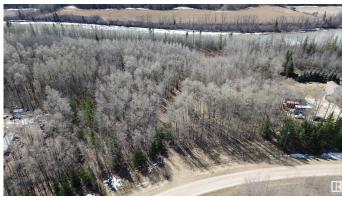

## \$199,999

0 Bedroom, 0.00 Bathroom, Rural on 1.13 Acres

Beau Rand Estates, Rural Parkland County, AB

UNIQUE RIVER FRONT LOT! WELCOME TO LOT 48 IN PARKLAND COUNTY'S BEAU RAND ESTATES. THIS INCREDIBLE VACANT LOT IS ONE OF A KIND - THE PROPERTY HAS UNOBSTRUCTED PANORAMIC VIEWS OF THE NORTH SASKATCHEWAN RIVER. LOT SIZE IS 1.13 ACRES. DRILLED WELLS AND SEPTIC FIELDS ARE PERMITTED. NO TIMELINE RESTRICTION FOR BUILDING. GST DOES NOT APPLY. LOT BORDERS RIVERFRONT RIPARIAN CROWN LAND AND IS A SHORT 25 MINUTE DRIVE FROM WEST EDMONTON ON PAVEMENT.

### **Exterior**

Exterior Features Backs Onto Park/Trees, Flat Site, Golf Nearby, Lake View, No Back

Lane, Not Fenced, Not Landscaped, Playground Nearby, Private Setting, River Valley View, River View, Schools, Shopping Nearby, Treed Lot,

Waterfront Property