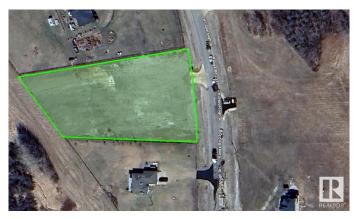

# \$180,000 - 74 57126 Rge Road 233, Rural Sturgeon County

MLS® #E4431786

## \$180,000

0 Bedroom, 0.00 Bathroom, Rural on 1.52 Acres

Hillsborough, Rural Sturgeon County, AB

1.52 Acres of sloped land in the Hillsborough subdivision! Great opportunity to build a beautiful walk out home, with mature trees at the back of the property offering privacy from the neighbors. ON PAVEMENT all the way to Hwy 28, 10 mins from Gibbons and 30 mins from Edmonton.

# **Community Information**

Address 74 57126 Rge Road 233

Area Rural Sturgeon County

Subdivision Hillsborough

City Rural Sturgeon County

County ALBERTA

Province AB

Postal Code T0A 1N5