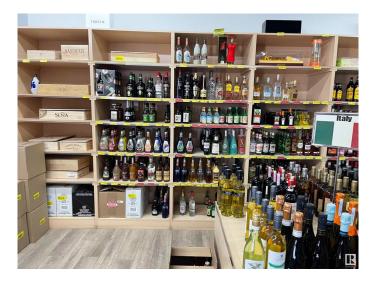

#### \$236,800

0 Bedroom, 0.00 Bathroom, Business on 0.00 Acres

None, Spruce Grove, AB

The 1750 sqft LIQUOR store located to high exposure spot in SPRUCE GROVE. This one established long time under same owner, and lots of repeat clientele. High sales number and just has newer reno completed. Lots of parking and great opportunity.