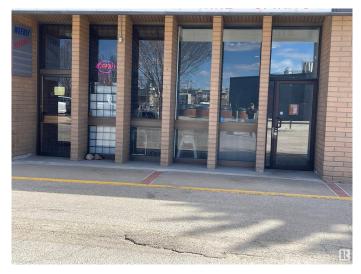

#### \$236,800

0 Bedroom, 0.00 Bathroom, Business on 0.00 Acres

None, Spruce Grove, AB

The 1750 sqft LIQUOR store located to high exposure spot in SPRUCE GROVE. This one established long time under same owner, and lots of repeat clientele. High sales number and just has newer reno completed. Lots of parking and great opportunity.