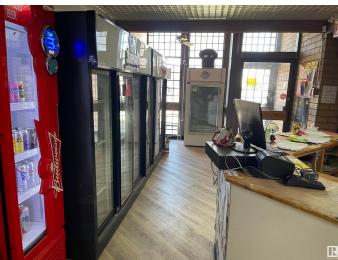

#### \$236,800

0 Bedroom, 0.00 Bathroom, Business on 0.00 Acres

None, Spruce Grove, AB

The 1750 sqft LIQUOR store located to high exposure spot in SPRUCE GROVE. This one established long time under same owner, and lots of repeat clientele. High sales number and just has newer reno completed. Lots of parking and great opportunity.