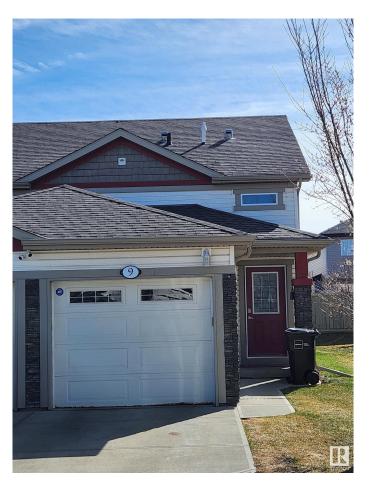

## \$299,000

2 Bedroom, 2.00 Bathroom, 1,007 sqft Condo / Townhouse on 0.00 Acres

Charlesworth, Edmonton, AB

A MUST SEE in The Edge at Ellerslie.. With very low condo fees, this fantastic upper level end unit shows off its modern open design and comes with high ceiling throughout. This unit comes with 2 bedrooms & 2 full bathrooms is perfect for a first time home buyer or investor. The spacious kitchen with stainless steel appliances and ample counter space open graciously into the dining and family room area. Enjoy your privacy on the huge deck as you entertain with family or friends. Close to parks, walking trails, schools, shopping and all other major amenities

Year Built 2014

Type Condo / Townhouse

Sub-Type Half Duplex

Style Bungalow

Status Active

#### **Amenities**

Amenities Deck, No Smoking Home
Parking Single Garage Attached

# **Exterior**

Exterior Wood, Stone, Vinyl

Exterior Features Flat Site

Roof Asphalt Shingles
Construction Wood, Stone, Vinyl
Foundation Concrete Perimeter