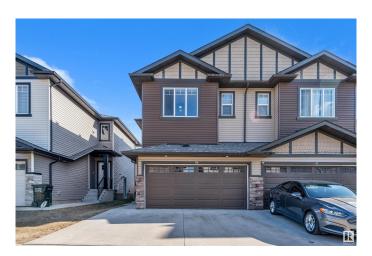

# \$479,999

4 Bedroom, 3.50 Bathroom, 1,507 sqft Condo / Townhouse on 0.00 Acres

Laurel, Edmonton, AB

DOUBLE CAR GARAGE, SEPARATE ENTRANCE to basement this Half Duplex has it all. On main floor you will find beautiful kitchen up to ceiling cabinets with quartz countertops, stainless steel appliances, living room with fireplace, nook and 1/2 bath. Spindle railing on stairs. up stairs you will find spacious bonus area, Master bedroom with his own en suite bath. 2 other good size bedrooms and common full bath, top floor laundry. Basement is fully finished with another kitchen a full bath, 1 Bedroom, separate laundry. close to all shopping and major roads.

#### **Essential Information**

MLS® # E4431763 Price \$479,999

Bedrooms 4

Bathrooms 3.50

Full Baths 3

Half Baths 1

Square Footage 1,507 Acres 0.00 Year Built 2018

Type Condo / Townhouse

# **Amenities**

Amenities Ceiling 9 ft., Deck

Parking Double Garage Attached