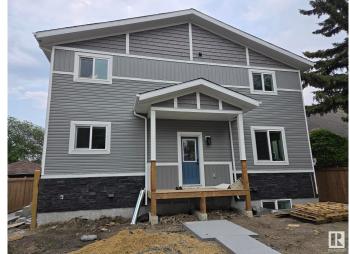

# \$1,300 - 10951 116 Street, Edmonton

MLS® #E4431724

#### \$1,300

2 Bedroom, 1.00 Bathroom, 600 sqft Rental on 0.00 Acres

Queen Mary Park, Edmonton, AB

QUEEN MARY PARK: Modern 2 Bedroom Basement Suite 2 units Available May 15 | \$1,300/month Property Overview This well-appointed basement suite offers 2 bedrooms and 1 bathroom in the desirable Queen Mary Park neighborhood. The unit features a private entrance ensuring complete privacy from other residents. Interior Amenities Contemporary full kitchen with stainless steel appliances (refrigerator, gas range, dishwasher, microwave) In-suite laundry facilities Ample storage space Modern fixtures and finishes throughout. Situated in a quiet, family-oriented community with Convenient walking distance to: Unity Square Kingsway Mall Royal Alexandra Hospital MacEwan University NAIT Rogers Place Excellent transit connections Easy access to major arterial roads Additional Information: Street parking available Utilities separately metered (tenant responsibility) On-site property management Pet-friendly with additional deposit Non-smoking property Tenant Requirements: **Employment verification References** 