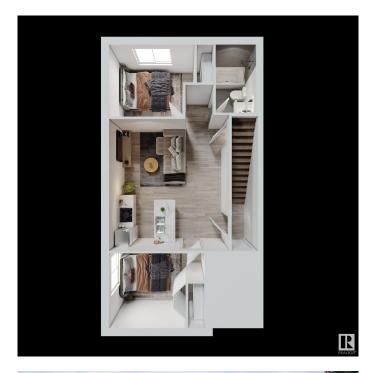

#### \$1,300

2 Bedroom, 1.00 Bathroom, 600 sqft Rental on 0.00 Acres

Queen Mary Park, Edmonton, AB

QUEEN MARY PARK: Modern 2 Bedroom Basement Suite 2 units Available May 15 | \$1,300/month Property Overview This well-appointed basement suite offers 2 bedrooms and 1 bathroom in the desirable Queen Mary Park neighborhood. The unit features a private entrance ensuring complete privacy from other residents. Interior Amenities Contemporary full kitchen with stainless steel appliances (refrigerator, gas range, dishwasher, microwave) In-suite laundry facilities Ample storage space Modern fixtures and finishes throughout. Situated in a quiet, family-oriented community with Convenient walking distance to: Unity Square Kingsway Mall Royal Alexandra Hospital MacEwan University NAIT Rogers Place Excellent transit connections Easy access to major arterial roads Additional Information: Street parking available Utilities separately metered (tenant responsibility) On-site property management Pet-friendly with additional deposit Non-smoking property Tenant Requirements: **Employment verification References** 

## **Essential Information**

MLS® # E4431724

Price \$1,300

Bedrooms 2

Bathrooms 1.00

Full Baths 1

Square Footage 600

Acres 0.00