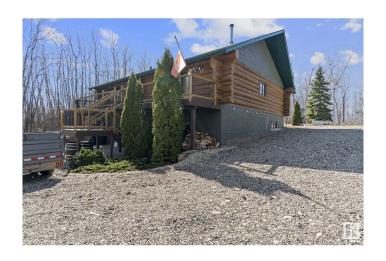

## \$699,900

3 Bedroom, 3.00 Bathroom, 1,464 sqft Single Family on 1.35 Acres

Hude Estates, Rural Strathcona County, Alberta

This gorgeous log home bungalow with a walkout basement is fully upgraded inside and out. The 1.35 acre lot is fully fenced and situated in Hude Estates. Step inside and you will love this vaulted open concept floor plan. Main floor features a cozy living room, 2pc bathroom, dining area, and enormous kitchen all with new luxury vinyl plank floorings and new quartz counters. Master bedroom is also located on the main floor with its own 4 pc ensuite bathroom and balcony. The loft area has open railings overlooking your lower level family room. The lower area is fully finished containing a 2nd living area with a wood burning stove, 9ft ceilings and huge windows. As well, another full 4pc bathroom, 2 bedrooms, laundry room and access to your double 22 x 22 attached heated garage. Bonus features to this property include a 16x20 second detached garage, maintenance free main deck, 4 mature apple trees, raspberry patch and minutes from Ardrossan. (id:36535)

# **Essential Information**

Listing # E4431718 Price \$699,900

Bedrooms 3

Bathrooms 3.00 Half Baths 1

Square Footage 1,464 Acres 1.35 Year Built 2000

Type Single Family

Style Bungalow