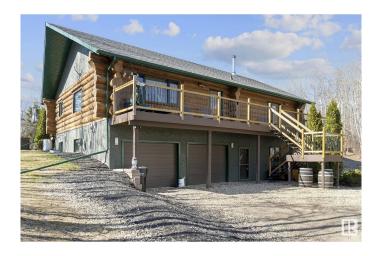

## \$699,900

3 Bedroom, 3.00 Bathroom, 1,464 sqft Single Family on 1.35 Acres

Hude Estates, Rural Strathcona County, Alberta

This gorgeous log home bungalow with a walkout basement is fully upgraded inside and out. The 1.35 acre lot is fully fenced and situated in Hude Estates. Step inside and you will love this vaulted open concept floor plan. Main floor features a cozy living room, 2pc bathroom, dining area, and enormous kitchen all with new luxury vinyl plank floorings and new quartz counters. Master bedroom is also located on the main floor with its own 4 pc ensuite bathroom and balcony. The loft area has open railings overlooking your lower level family room. The lower area is fully finished containing a 2nd living area with a wood burning stove, 9ft ceilings and huge windows. As well, another full 4pc bathroom, 2 bedrooms, laundry room and access to your double 22 x 22 attached heated garage. Bonus features to this property include a 16x20 second detached garage, maintenance free main deck, 4 mature apple trees, raspberry patch and minutes from Ardrossan. (id:36535)

# **Essential Information**

Listing # E4431718 Price \$699,900

Bedrooms 3

Bathrooms 3.00 Half Baths 1

Square Footage 1,464 Acres 1.35 Year Built 2000

Type Single Family

Style Bungalow