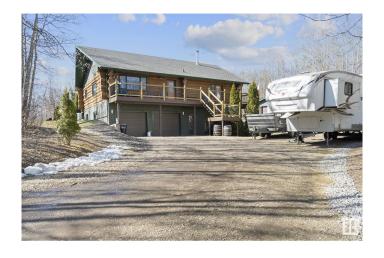

## \$699,900

3 Bedroom, 3.00 Bathroom, 1,464 sqft Single Family on 1.35 Acres

Hude Estates, Rural Strathcona County, Alberta

This gorgeous log home bungalow with a walkout basement is fully upgraded inside and out. The 1.35 acre lot is fully fenced and situated in Hude Estates. Step inside and you will love this vaulted open concept floor plan. Main floor features a cozy living room, 2pc bathroom, dining area, and enormous kitchen all with new luxury vinyl plank floorings and new quartz counters. Master bedroom is also located on the main floor with its own 4 pc ensuite bathroom and balcony. The loft area has open railings overlooking your lower level family room. The lower area is fully finished containing a 2nd living area with a wood burning stove, 9ft ceilings and huge windows. As well, another full 4pc bathroom, 2 bedrooms, laundry room and access to your double 22 x 22 attached heated garage. Bonus features to this property include a 16x20 second detached garage, maintenance free main deck, 4 mature apple trees, raspberry patch and minutes from Ardrossan. (id:36535)

# **Essential Information**

Listing # E4431718 Price \$699,900

Bedrooms 3

Bathrooms 3.00 Half Baths 1

Square Footage 1,464 Acres 1.35 Year Built 2000

Type Single Family

Style Bungalow