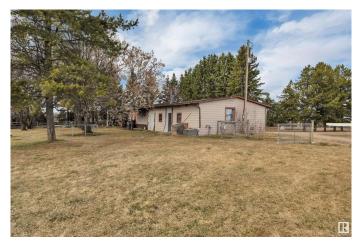

#### \$459,900

4 Bedroom, 2.00 Bathroom, 1,926 sqft Rural on 7.56 Acres

None, Rural Wetaskiwin County, AB

Welcome to this spacious 7.56-acre property with a newly renovated 4 bedroom and 2 bathroom mobile home, 40x40 heated shop, and equestrian amenities. This nearly 2,000 sq ft updated mobile home offers modern comfort with an open-concept layout with recent renovations that include: updated bathrooms, kitchen, new vinyl flooring throughout, vinyl windows, metal roofing on the house and all outbuildings 2 yrs ago. All major upgrades have been previously completed: furnace (2016), hot water tank (2019), and appliances (2022). Boiler system installed in the garage with radiant heating to the two bedrooms and mud room, easily connected to heat the insulated double attached garage. Horse lovers will appreciate the outdoor riding ring and fenced pastures. This rural property combines peaceful country living with functional infrastructure and modern comforts. Whether you're looking for a hobby farm, horse setup, or just more space to enjoy the outdoors, this property is ready to welcome you home.

#### **Essential Information**

MLS® #

E4431578

| Price          | \$459,900              |
|----------------|------------------------|
| Bedrooms       | 4                      |
| Bathrooms      | 2.00                   |
| Full Baths     | 2                      |
| Square Footage | 1,926                  |
| Acres          | 7.56                   |
| Year Built     | 1979                   |
| Туре           | Rural                  |
| Sub-Type       | Detached Single Family |
| Style          | Bungalow               |
| Status         | Active                 |