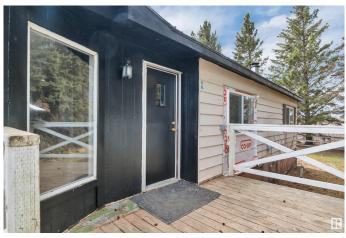

#### \$459,900

4 Bedroom, 2.00 Bathroom, 1,926 sqft Rural on 7.56 Acres

None, Rural Wetaskiwin County, AB

Welcome to this spacious 7.56-acre property with a newly renovated 4 bedroom and 2 bathroom mobile home, 40x40 heated shop, and equestrian amenities. This nearly 2,000 sq ft updated mobile home offers modern comfort with an open-concept layout with recent renovations that include: updated bathrooms, kitchen, new vinyl flooring throughout, vinyl windows, metal roofing on the house and all outbuildings 2 yrs ago. All major upgrades have been previously completed: furnace (2016), hot water tank (2019), and appliances (2022). Boiler system installed in the garage with radiant heating to the two bedrooms and mud room, easily connected to heat the insulated double attached garage. Horse lovers will appreciate the outdoor riding ring and fenced pastures. This rural property combines peaceful country living with functional infrastructure and modern comforts. Whether you're looking for a hobby farm, horse setup, or just more space to enjoy the outdoors, this property is ready to welcome you home.

## Exterior

| Exterior          | Wood                             |
|-------------------|----------------------------------|
| Exterior Features | Fenced, Schools, Shopping Nearby |
| Construction      | Wood                             |
| Foundation        | Piling                           |