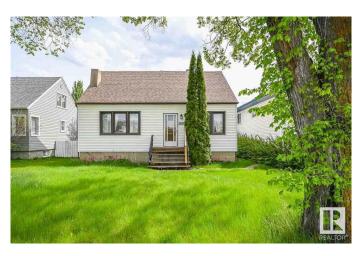

# \$599,900 - 11251 76 Avenue, Edmonton

MLS® #E4431540

## \$599,900

7 Bedroom, 2.00 Bathroom, 1,227 sqft Single Family on 0.00 Acres

McKernan, Edmonton, AB

LOCATION! Attn: INVESTORS, BUILDERS & DEVELOPERS! Prime 46' X 118' Lot in one of the most sought-after McKernan neighborhood! Build a duplex or 3 Townhouses (6 UNITS TOTAL!) \*See pictures\*. Situated in a prime location; steps away from a school with a huge playground and basketball court across the street, it ensures convenience and accessibility being only 3 minutes to LRT station and 15 minutes walking distance to University of Alberta and University hospital. Featuring a house on a spacious lot, it's an ideal canvas for those looking to capitalize on the area's high demand. The neighborhood's charm and desirability enhance its appeal, making it a rare find for investors or developers aiming for significant returns. Don't miss the chance to transform this space into a profitable investment or your dream project. Property sold as is where is.

Built in 1949