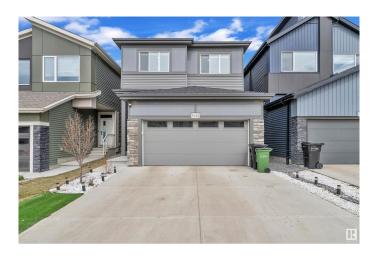

# \$669,000 - 9462 Pear Cr Sw, Edmonton

MLS® #E4431516

# \$669,000

3 Bedroom, 3.00 Bathroom, 2,401 sqft Single Family on 0.08 Acres

The Orchards At Ellerslie, Edmonton, Alberta

Welcome to Your Dream Home! This stunning property offers over 2,400 SqFt of elegant, functional living space with premium finishes throughout. The main floor boasts an open-concept layout with oversized windows that flood the space with natural light. Enjoy a modern kitchen with white cabinetry, a large island, built-in stainless steel appliances, and a walk-through pantry. A stylish half bath completes the main level. Upstairs features a spacious bonus room, king-sized primary bedroom with a luxurious 5-piece ensuite, two additional bedrooms, full bath, and laundry room. Upgrades include premium doors, modern lighting, plumbing fixtures, and glass railings. The backyard is a showstopper with \$50,000 in upgrades, including low-maintenance artificial turfâ€"perfect for relaxing and entertaining! (id:36535)