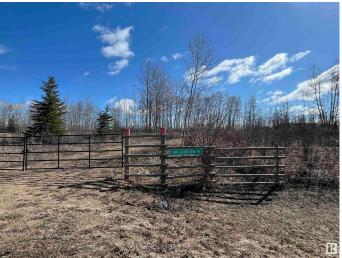

# \$35,000 - #109 Lakeview Place, Rural Two Hills County

MLS® #E4431510

#### \$35,000

0 Bedroom, 0.00 Bathroom, Rural on 0.73 Acres

Sandy Beach Estate, Rural Two Hills County, AB

NEED A CAMPING SPOT!!! This is a great location for your 5th wheel for the summer or build for year round. This community of Sandy Lake has owners all year round so a great place to call HOME. The Lake Is Not as it was before - however- many birds and STARS abound. There is still playgrounds for the kids and ball diamonds and places to explore around the lake. Located north of Hairy Hill ...







| MLS® #    | E4431510        |
|-----------|-----------------|
| Price     | \$35,000        |
| Bathrooms | 0.00            |
| Acres     | 0.73            |
| Туре      | Rural           |
| Sub-Type  | Vacant Lot/Land |
| Status    | Active          |

## **Community Information**

| Address     | #109 Lakeview Place    |
|-------------|------------------------|
| Area        | Rural Two Hills County |
| Subdivision | Sandy Beach Estate     |
| City        | Rural Two Hills County |
| County      | ALBERTA                |
| Province    | AB                     |
| Postal Code | T0B 4K0                |



## Exterior

Exterior Features Fenced

### **Additional Information**

Date ListedApril 17th, 2025Days on Market109ZoningZone 60

DATA IS DEEMED RELIABLE BUT IS NOT GUARANTEED AC