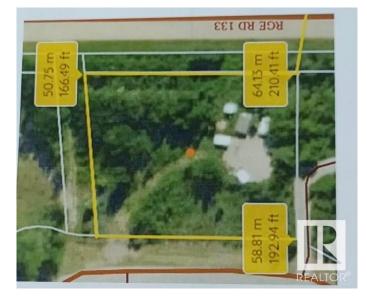

#### \$35,000

0 Bedroom, 0.00 Bathroom, Rural on 0.73 Acres

Sandy Beach Estate, Rural Two Hills County, AB

NEED A CAMPING SPOT!!! This is a great location for your 5th wheel for the summer or build for year round. This community of Sandy Lake has owners all year round so a great place to call HOME. The Lake Is Not as it was before - however- many birds and STARS abound. There is still playgrounds for the kids and ball diamonds and places to explore around the lake. Located north of Hairy Hill ...

| MLS® #    | E4431510        |
|-----------|-----------------|
| Price     | \$35,000        |
| Bathrooms | 0.00            |
| Acres     | 0.73            |
| Туре      | Rural           |
| Sub-Type  | Vacant Lot/Land |
| Status    | Active          |