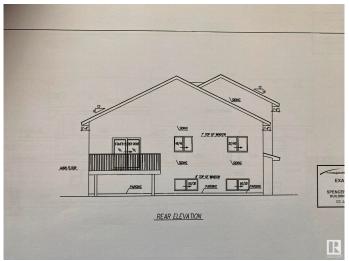

# \$499,000

3 Bedroom, 2.00 Bathroom, 1,683 sqft Single Family on 0.00 Acres

Vegreville, Vegreville, AB

Brand new Bilevel be built in the new Foxview subdivision in Vegreville. Looking for "NEW" with the finishings and colours of your choice? Look no further. This 1683 sq ft home is under construction and will be ready to go in the not to distant future!

### **Essential Information**

MLS® # E4431464 Price \$499,000

Bedrooms 3
Bathrooms 2.00

Full Baths 2

Square Footage 1,683 Acres 0.00 Year Built 2025

Type Single Family

Sub-Type Detached Single Family

Style Bi-Level Status Active