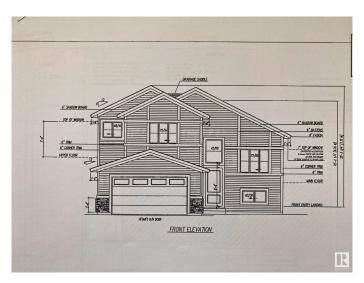

# \$499,000

3 Bedroom, 2.00 Bathroom, 1,683 sqft Single Family on 0.00 Acres

Vegreville, Vegreville, AB

Brand new Bilevel be built in the new Foxview subdivision in Vegreville. Looking for "NEW" with the finishings and colours of your choice? Look no further. This 1683 sq ft home is under construction and will be ready to go in the not to distant future!

### **Essential Information**

MLS® # E4431464 Price \$499,000

Bedrooms 3
Bathrooms 2.00

Full Baths 2

Square Footage 1,683 Acres 0.00 Year Built 2025

Type Single Family

Sub-Type Detached Single Family

Style Bi-Level Status Active