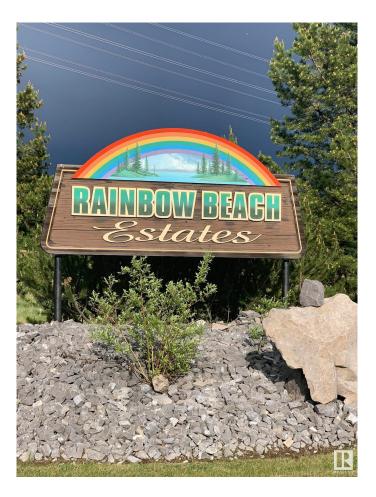

#### \$250,000

0 Bedroom, 0.00 Bathroom, Rural on 2.70 Acres

Rainbow Beach Estates, Rural Parkland County, AB

Prestigious paved subdivision at Rainbow Lake Estates located at Jackfish Lake. 2.72 acre lot with oversized 32x36 garage/shop offering 2 overhead single doors. Excellent opportunity to branch out to a quiet lake setting. Build your recreational property or year round home. This acreage does not have direct access to lake.

#### **Community Information**

| Address     | 6 52111-rr25          |
|-------------|-----------------------|
| Area        | Rural Parkland County |
| Subdivision | Rainbow Beach Estates |
| City        | Rural Parkland County |
| County      | ALBERTA               |
| Province    | AB                    |
| Postal Code | T7Y 3L8               |