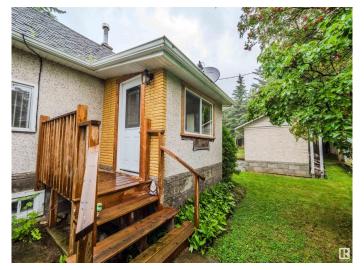

## \$299,800

1 Bedroom, 1.00 Bathroom, 788 sqft Rural on 0.50 Acres

Whitewood Sands, Rural Parkland County, AB

Welcome to this amazing private oasis! Did you need somewhere to enjoy less than an hour to Edmonton? These properties in Whitewood Sands do not come available very often! This property has one primary bedroom on the main floor with a sliding door to the deck and view of your treed backyard. The landscaping here will bring anyone joy. It has an updated kitchen and a good sizing living space for you to enjoy. The loft space is unfinished for your imagination to run wild and a finished basement as well. The property has its own sauna for those days of relaxing, multiple sheds for storage and tons of space for you to invite your family and friends. This all season property is waiting for you to call it home.

## **Amenities**

Features Deck, Fire Pit, Gazebo, Lake Privileges