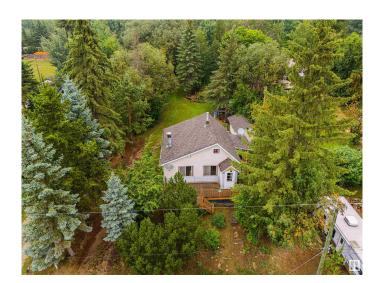

## \$299,800

1 Bedroom, 1.00 Bathroom, 788 sqft Rural on 0.50 Acres

Whitewood Sands, Rural Parkland County, AB

Welcome to this amazing private oasis! Did you need somewhere to enjoy less than an hour to Edmonton? These properties in Whitewood Sands do not come available very often! This property has one primary bedroom on the main floor with a sliding door to the deck and view of your treed backyard. The landscaping here will bring anyone joy. It has an updated kitchen and a good sizing living space for you to enjoy. The loft space is unfinished for your imagination to run wild and a finished basement as well. The property has its own sauna for those days of relaxing, multiple sheds for storage and tons of space for you to invite your family and friends. This all season property is waiting for you to call it home.

#### **Exterior**

Exterior Wood

Exterior Features Backs Onto Park/Trees, Beach Access, Boating, Fruit Trees/Shrubs,

Lake Access Property, Landscaped, No Back Lane, Treed Lot

Construction Wood

Foundation Concrete Perimeter