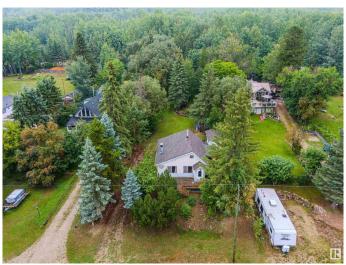

## \$299,800

1 Bedroom, 1.00 Bathroom, 788 sqft Rural on 0.50 Acres

Whitewood Sands, Rural Parkland County, AB

Welcome to this amazing private oasis! Did you need somewhere to enjoy less than an hour to Edmonton? These properties in Whitewood Sands do not come available very often! This property has one primary bedroom on the main floor with a sliding door to the deck and view of your treed backyard. The landscaping here will bring anyone joy. It has an updated kitchen and a good sizing living space for you to enjoy. The loft space is unfinished for your imagination to run wild and a finished basement as well. The property has its own sauna for those days of relaxing, multiple sheds for storage and tons of space for you to invite your family and friends. This all season property is waiting for you to call it home.

#### **Exterior**

Exterior Wood

Exterior Features Backs Onto Park/Trees, Beach Access, Boating, Fruit Trees/Shrubs,

Lake Access Property, Landscaped, No Back Lane, Treed Lot

Construction Wood

Foundation Concrete Perimeter