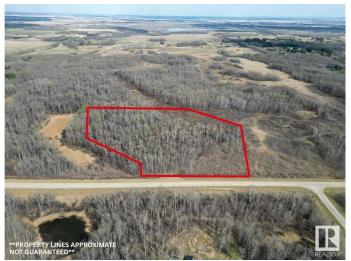

#### \$418,000

0 Bedroom, 0.00 Bathroom, Rural on 5.07 Acres

None, Rural Parkland County, AB

Lot 2 - Cozy and secluded, this treed 5.07+/acre out of subdivision lot is perfect for country
living. Tucked behind Lot 1, Lot 2 offers
exceptional privacy with a lush treed buffer.
With Country Residential zoning, the land is
suitable for a variety of rural lifestyle needswhether you're planning a family acreage,
want space for small animals, or hope to build
your dream home nestled in nature. Paved
access just 20 minutes from St. Albert and
Acheson, and only 30 minutes from Edmonton
make this a hidden gem with both
convenience and character. With gas and
power at the property line.