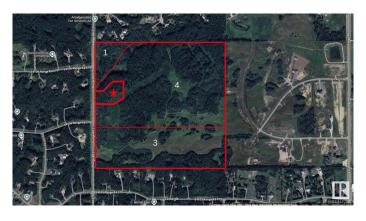

#### \$418,000

0 Bedroom, 0.00 Bathroom, Rural on 5.07 Acres

None, Rural Parkland County, AB

Lot 2 - Cozy and secluded, this treed 5.07+/acre out of subdivision lot is perfect for country
living. Tucked behind Lot 1, Lot 2 offers
exceptional privacy with a lush treed buffer.
With Country Residential zoning, the land is
suitable for a variety of rural lifestyle needswhether you're planning a family acreage,
want space for small animals, or hope to build
your dream home nestled in nature. Paved
access just 20 minutes from St. Albert and
Acheson, and only 30 minutes from Edmonton
make this a hidden gem with both
convenience and character. With gas and
power at the property line.