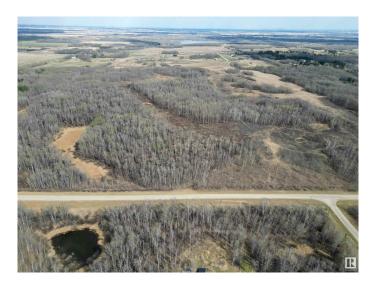

#### \$418,000

0 Bedroom, 0.00 Bathroom, Rural on 5.07 Acres

None, Rural Parkland County, AB

Lot 2 - Cozy and secluded, this treed 5.07+/acre out of subdivision lot is perfect for country
living. Tucked behind Lot 1, Lot 2 offers
exceptional privacy with a lush treed buffer.
With Country Residential zoning, the land is
suitable for a variety of rural lifestyle needswhether you're planning a family acreage,
want space for small animals, or hope to build
your dream home nestled in nature. Paved
access just 20 minutes from St. Albert and
Acheson, and only 30 minutes from Edmonton
make this a hidden gem with both
convenience and character. With gas and
power at the property line.