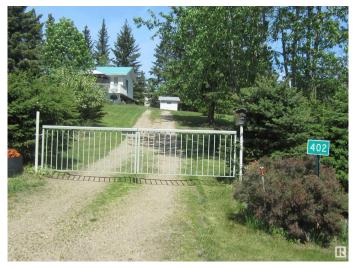

# \$210,000

2 Bedroom, 1.00 Bathroom, 776 sqft Rural on 0.92 Acres

Floatingstone, Rural St. Paul County, AB

Get away from the hustle & bustle to enjoy lake life in this charming FOUR SEASON, 2 bedroom getaway at Floatingstone Lake in St. Paul County. This beautifully landscaped property offers the perfect spot to make some wonderful memories and is being sold as a package with the adjourning landscaped vacant lot (separate title). Use the extra lot for family & friends to park their RV's or build or sell if you wish. Your lake view can be seen from your cozy family room with wood burning stove and the boat launch is just a 1 minute drive so you can get out on the lake in no time. Walking distance to public beach with the opportunity to put in your own dock. Property comes fully furnished!

## **Amenities**

Features Crawl Space, Deck, Fire Pit, Gazebo, R.V. Storage

Parking Spaces 8