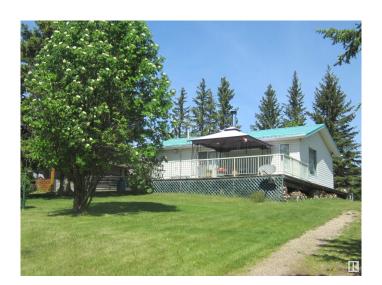

# \$210,000

2 Bedroom, 1.00 Bathroom, 776 sqft Rural on 0.92 Acres

Floatingstone, Rural St. Paul County, AB

Get away from the hustle & bustle to enjoy lake life in this charming FOUR SEASON, 2 bedroom getaway at Floatingstone Lake in St. Paul County. This beautifully landscaped property offers the perfect spot to make some wonderful memories and is being sold as a package with the adjourning landscaped vacant lot (separate title). Use the extra lot for family & friends to park their RV's or build or sell if you wish. Your lake view can be seen from your cozy family room with wood burning stove and the boat launch is just a 1 minute drive so you can get out on the lake in no time. Walking distance to public beach with the opportunity to put in your own dock. Property comes fully furnished!

## **Amenities**

Features Crawl Space, Deck, Fire Pit, Gazebo, R.V. Storage

Parking Spaces 8

#### **Exterior**

Exterior Wood

Exterior Features Boating, Fruit Trees/Shrubs, Lake View, Landscaped, Recreation Use,

Shopping Nearby, Vegetable Garden, Partially Fenced

Construction Wood Foundation Piling