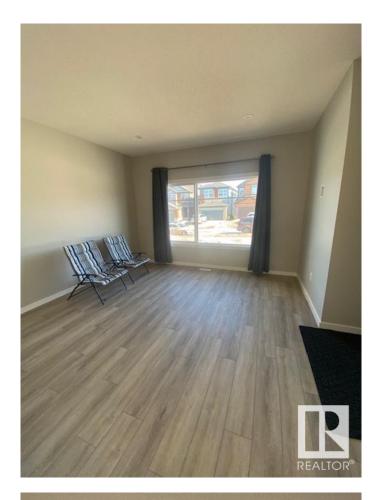

## \$2,295

3 Bedroom, 2.50 Bathroom, 1,604 sqft Rental on 0.00 Acres

Charlesworth, Edmonton, AB

Welcome home to your 1600 sqft house in the desirable neighborhood of Charlesworth. With 3 bedrooms and 2.5 bathrooms, this home is perfect for your family! The entrance offers a closet and a space for you and your guests to put your coats and shoes. It then opens into the dining area with lots of bright windows. Across is the kitchen that has beautiful, stainless steel appliances. Throughout the main living area is gorgeous luxury vinyl plank flooring. Guests also have access to a convenient ½ bath on the main floor! Cozy carpet leads you upstairs where the 3 bedrooms are. Each room has lots of large windows where lots of natural sunlight beams through! The primary bedroom has its own en-suite (no worry about sharing with the kids or guests!) with DOUBLE SINKS, lots of drawers & storage, standalone shower, and a relaxing tub! The primary bedroom walk through closet offers lots of room for your clothes and storage! Down the hallway are 2 good-sized bedrooms with their own full, main bathroom.