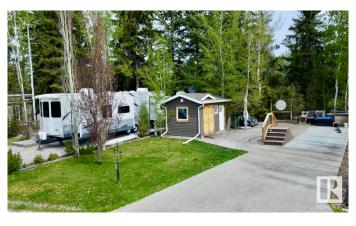

#### \$135,000

0 Bedroom, 0.00 Bathroom, Rural on 0.09 Acres

The Meadows (Parkland), Rural Parkland County, AB

Live the Resort Life Year-Round; Your Turn Key RV Luxury Lot awaits in The Meadows! Step into comfort, convenience, and lifestyle with this fully developed RV lot, perfectly positioned in the sought-after Meadows community. Located beside the 5th hole, this private, treed oasis offers the best of both worlds: tranquil seclusion and prime access. The lot has exposed aggregate concrete, a spacious shed with bunkhouse potential, a golf cart, hot tub, and lawn furniture. As a proud owner, you gain access to Golf, Playgrounds, Rec Center, Pickleball & Basketball Courts all accessible by golf cart. Enjoy the peace of mind of the city water system, a rare bonus in resort living! Whether you're soaking in the summer sun or embracing a cozy winter escape, The Meadows is a true 4-season resort built for how you really want to live. Your best lifestyle starts here. Don't just visit, stay, play, and thrive at The Meadows.

## Exterior

Exterior Features Flat Site, Gated Community, Golf Nearby, Landscaped, Private Setting, Recreation Use, Shopping Nearby