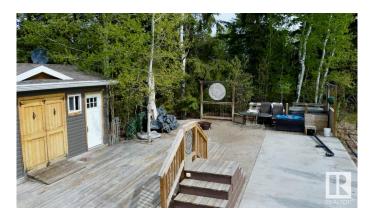

#### \$135,000

0 Bedroom, 0.00 Bathroom, Rural on 0.09 Acres

The Meadows (Parkland), Rural Parkland County, AB

Live the Resort Life Year-Round; Your Turn Key RV Luxury Lot awaits in The Meadows! Step into comfort, convenience, and lifestyle with this fully developed RV lot, perfectly positioned in the sought-after Meadows community. Located beside the 5th hole, this private, treed oasis offers the best of both worlds: tranquil seclusion and prime access. The lot has exposed aggregate concrete, a spacious shed with bunkhouse potential, a golf cart, hot tub, and lawn furniture. As a proud owner, you gain access to Golf, Playgrounds, Rec Center, Pickleball & Basketball Courts all accessible by golf cart. Enjoy the peace of mind of the city water system, a rare bonus in resort living! Whether you're soaking in the summer sun or embracing a cozy winter escape, The Meadows is a true 4-season resort built for how you really want to live. Your best lifestyle starts here. Don't just visit, stay, play, and thrive at The Meadows.

## Exterior

Exterior Features Flat Site, Gated Community, Golf Nearby, Landscaped, Private Setting, Recreation Use, Shopping Nearby