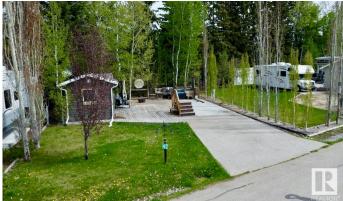

#### \$135,000

0 Bedroom, 0.00 Bathroom, Rural on 0.09 Acres

The Meadows (Parkland), Rural Parkland County, AB

Live the Resort Life Year-Round; Your Turn Key RV Luxury Lot awaits in The Meadows! Step into comfort, convenience, and lifestyle with this fully developed RV lot, perfectly positioned in the sought-after Meadows community. Located beside the 5th hole, this private, treed oasis offers the best of both worlds: tranquil seclusion and prime access. The lot has exposed aggregate concrete, a spacious shed with bunkhouse potential, a golf cart, hot tub, and lawn furniture. As a proud owner, you gain access to Golf, Playgrounds, Rec Center, Pickleball & Basketball Courts all accessible by golf cart. Enjoy the peace of mind of the city water system, a rare bonus in resort living! Whether you're soaking in the summer sun or embracing a cozy winter escape, The Meadows is a true 4-season resort built for how you really want to live. Your best lifestyle starts here. Don't just visit, stay, play, and thrive at The Meadows.

## Exterior

Exterior Features Flat Site, Gated Community, Golf Nearby, Landscaped, Private Setting, Recreation Use, Shopping Nearby