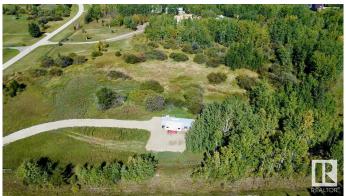

### \$169,900

0 Bedroom, 0.00 Bathroom, Rural on 4.23 Acres

Singing Hills Estates, Rural Parkland County, AB

Welcome to your perfect getaway in Singing Hills, just an hour west of Edmonton! This stunning lot is ready to be your private retreat or the foundation for your dream development. The property features a meticulously constructed 200' long by 16' wide driveway that leads to a spacious 40' by 60' parking pad, providing ample space for vehicles, RVs, or future structures. The driveway and parking pad are built to last, with a roadway geo-textile membrane installed atop a compacted clay surface, covered by 10 inches of compacted 40mm aggregates. This solid foundation ensures durability and stability for years to come. The entire perimeter of the lot is securely fenced with a 4-foot fence, complete with a gate, offering privacy and peace of mind. Whether you're looking to develop or simply enjoy a serene spot close to Lake Wabamun, this property is a rare opportunity!

### **Exterior**

Exterior Features Corner Lot, Fenced, Golf Nearby, No Back Lane, Recreation Use