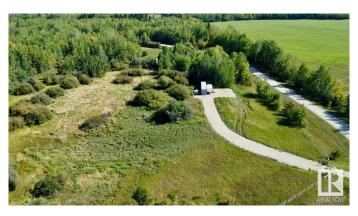

### \$169,900

0 Bedroom, 0.00 Bathroom, Rural on 4.23 Acres

Singing Hills Estates, Rural Parkland County, AB

Welcome to your perfect getaway in Singing Hills, just an hour west of Edmonton! This stunning lot is ready to be your private retreat or the foundation for your dream development. The property features a meticulously constructed 200' long by 16' wide driveway that leads to a spacious 40' by 60' parking pad, providing ample space for vehicles, RVs, or future structures. The driveway and parking pad are built to last, with a roadway geo-textile membrane installed atop a compacted clay surface, covered by 10 inches of compacted 40mm aggregates. This solid foundation ensures durability and stability for years to come. The entire perimeter of the lot is securely fenced with a 4-foot fence, complete with a gate, offering privacy and peace of mind. Whether you're looking to develop or simply enjoy a serene spot close to Lake Wabamun, this property is a rare opportunity!

### **Exterior**

Exterior Features Corner Lot, Fenced, Golf Nearby, No Back Lane, Recreation Use