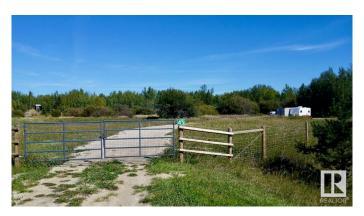

### \$169,900

0 Bedroom, 0.00 Bathroom, Rural on 4.23 Acres

Singing Hills Estates, Rural Parkland County, AB

Welcome to your perfect getaway in Singing Hills, just an hour west of Edmonton! This stunning lot is ready to be your private retreat or the foundation for your dream development. The property features a meticulously constructed 200' long by 16' wide driveway that leads to a spacious 40' by 60' parking pad, providing ample space for vehicles, RVs, or future structures. The driveway and parking pad are built to last, with a roadway geo-textile membrane installed atop a compacted clay surface, covered by 10 inches of compacted 40mm aggregates. This solid foundation ensures durability and stability for years to come. The entire perimeter of the lot is securely fenced with a 4-foot fence, complete with a gate, offering privacy and peace of mind. Whether you're looking to develop or simply enjoy a serene spot close to Lake Wabamun, this property is a rare opportunity!

### **Exterior**

Exterior Features Corner Lot, Fenced, Golf Nearby, No Back Lane, Recreation Use