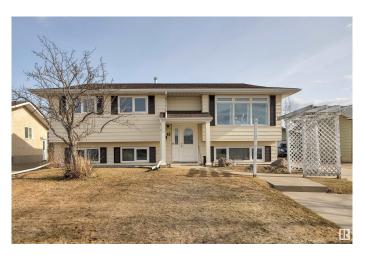

# **\$465,000 - 41 South Park Drive, Leduc**

MLS® #E4431128

### \$465.000

4 Bedroom, 2.50 Bathroom, 1,171 sqft Single Family on 0.00 Acres

South Park, Leduc, AB

Beautifully maintained, 4 bed 3 bath bi-level home in the quiet community of South Park! This is a great family home, with ample room upstairs featuring a generous eat-in kitchen, dining room and living room, and a fully finished basement featuring a rec-room and lots of storage space. The home also has a beautiful back yard with a detached 2 car garage, and a shed! From your private deck, you can watch the kids play in the yard, or in the park on the other side of the fence! The location doesn't get much better - with just a short walk to schools, playgrounds and the Leduc Recreation Centre!

#### **Essential Information**

MLS® # E4431128 Price \$465,000

Bedrooms 4

Bathrooms 2.50

Full Baths 2

Half Baths 1

Square Footage 1,171

Acres 0.00 Year Built 1978

Type Single Family

Sub-Type Detached Single Family

Style Bi-Level
Status Active