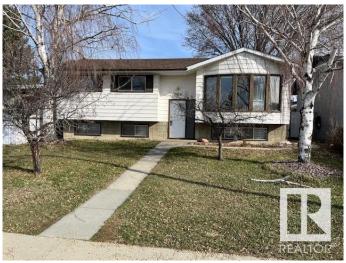

#### \$360,000

4 Bedroom, 2.00 Bathroom, 1,195 sqft Single Family on 0.00 Acres

Kilkenny, Edmonton, AB

SPACIOUS 1200 SQFT BiLevel in a great location across from the school yard! 3 bedrooms on the main level with 4 pce bath. Additional bedroom, bathroom and family room in the basement.

Style Bi-Level Status Active

# **Exterior**

Exterior Wood, Stucco

Exterior Features Back Lane, See Remarks

Roof Asphalt Shingles

Construction Wood, Stucco

Foundation Concrete Perimeter