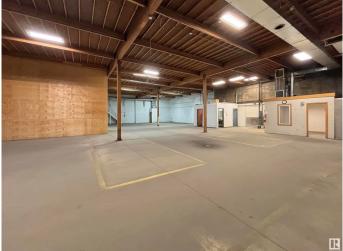

#### \$0

0 Bedroom, 0.00 Bathroom, Industrial on 0.00 Acres

Yellowhead Corridor East, Edmonton, AB

This property is available for lease at market rates. Features a spacious and versatile 21,981 sf of industrial space on 1.8 acres (including 1.0 acres of vacant yard space), 16' ceilings, and a paved loading area. With exceptional arterial access on Yellowhead Trail, you are connected directly to all of the key Edmonton routes. Get the exposure that your business deserves in this location, with high visibility reaching over 65,000 vehicles a day. Lease rate: \$11.50/SF + \$1.50/SF excess yard.