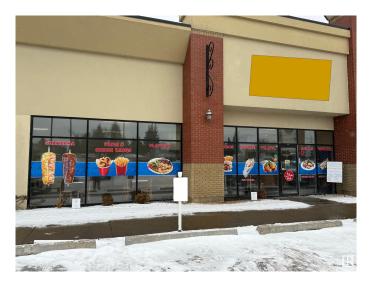

#### \$225,000

0 Bedroom, 0.00 Bathroom, Business on 0.00 Acres

Allendale, Edmonton, AB

This Donair & Kebab is a popular Middle Eastern eatery located on South Side of Edmonton. They offer a diverse menu featuring donairs, shawarma wraps, kebabs, burgers, poutine, rice bowls, and breakfast options like eggs, omelettes, and pancakes.