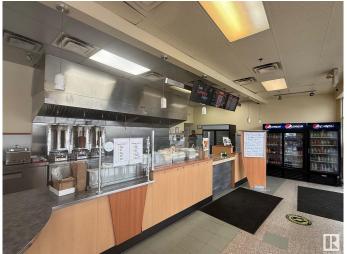

#### \$225,000

0 Bedroom, 0.00 Bathroom, Business on 0.00 Acres

Allendale, Edmonton, AB

This Donair & Kebab is a popular Middle Eastern eatery located on South Side of Edmonton. They offer a diverse menu featuring donairs, shawarma wraps, kebabs, burgers, poutine, rice bowls, and breakfast options like eggs, omelettes, and pancakes.