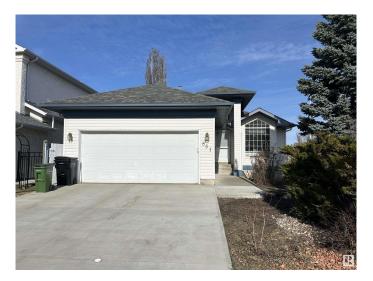

## \$535,800

4 Bedroom, 3.00 Bathroom, 1,346 sqft Single Family on 0.12 Acres

Rhatigan Ridge, Edmonton, Alberta

Bright & open 2 bedroom plus den bungalow located at sought after Rhatigan Ridge w/close proximity to schools, parks, bus and shopping. Freshly painted w/ recent upgrades including newer concrete driveway, shingles, hot water tank & air conditioning. The inviting front entrance boasts ceramic tiled floor & soaring ceiling. Cozy living room w/ gas fireplace & large windows flooded w/ natural light. Open kitchen w/ oak cabinets, ceramic tiled backsplash, eating nook w/built in cabinets & patio door to sundeck & fully fenced backyard. Primary bedroom features walk in closet & 4 pcs ensuite w/jacuzzi. Second bedroom just steps from the main bath. Sunny den at front w/built in shelves provides a great space for a home office. Basement fully finished w/ huge family room, den, 2 bedrooms, 3 pcs bath and utility room w/ample storage. Ideally located w/easy access to recreation centre, library, Anthony Henday and Whitemud freeway. Excellent value. (id:36535)

#### **Essential Information**

Listing # E4430961 Price \$535,800

Bedrooms 4

Bathrooms 3.00 Square Footage 1,346

Acres 0.12

Year Built 1995

Type Single Family

Sub-Type Freehold
Style Bungalow