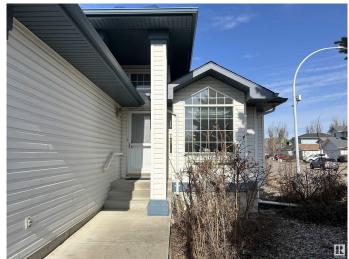

## \$535,800

4 Bedroom, 3.00 Bathroom, 1,346 sqft Single Family on 0.12 Acres

Rhatigan Ridge, Edmonton, Alberta

Bright & open 2 bedroom plus den bungalow located at sought after Rhatigan Ridge w/close proximity to schools, parks, bus and shopping. Freshly painted w/ recent upgrades including newer concrete driveway, shingles, hot water tank & air conditioning. The inviting front entrance boasts ceramic tiled floor & soaring ceiling. Cozy living room w/ gas fireplace & large windows flooded w/ natural light. Open kitchen w/ oak cabinets, ceramic tiled backsplash, eating nook w/built in cabinets & patio door to sundeck & fully fenced backyard. Primary bedroom features walk in closet & 4 pcs ensuite w/jacuzzi. Second bedroom just steps from the main bath. Sunny den at front w/built in shelves provides a great space for a home office. Basement fully finished w/ huge family room, den, 2 bedrooms, 3 pcs bath and utility room w/ample storage. Ideally located w/easy access to recreation centre, library, Anthony Henday and Whitemud freeway. Excellent value. (id:36535)