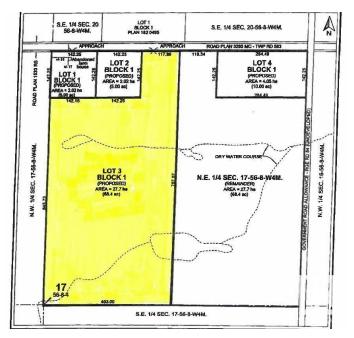

#### \$187,500

0 Bedroom, 0.00 Bathroom, Rural on 68.45 Acres

None, Rural St. Paul County, AB

Explore the boundless potential of this 68-acre property, a perfect canvas to build your dream home or expand your farming venture. With ample space for a hobby farm or agricultural operations, the possibilities are endless. Conveniently located less than 30 minutes from St. Paul and an easy drive to Elk Point, this property is also just minutes from the serene Lake Eliza and Stoney Lake. Seize the opportunity to create your ideal rural lifestyle!

### **Essential Information**

| MLS® #    | E4430911        |
|-----------|-----------------|
| Price     | \$187,500       |
| Bathrooms | 0.00            |
| Acres     | 68.45           |
| Туре      | Rural           |
| Sub-Type  | Vacant Lot/Land |
| Status    | Active          |