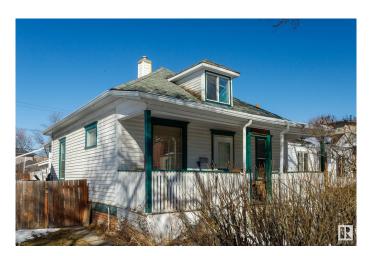

## \$158.000

2 Bedroom, 1.00 Bathroom, 853 sqft Single Family on 0.00 Acres

Alberta Avenue, Edmonton, AB

A crooked shell with sagging grace, The house still stands, but knows its place. A dirt-floor basement, walls that moan, A structure that's best left alone. On a quiet street with little sound, It's where true value can be found. The house may groan, but don't despairâ€" That garage alone is worth the care. Step outside and you will see, A garage that stands in victory. Two cars wide, both warm and bright, Insulated, sealed up tight. Heated walls for winter's chill, A perfect shop or hobby thrill. On a quiet street where silence stays, This rare garage steals all the praise. Set in Alberta Ave's strong heart, Where local shops and murals start. A thriving scene, both proud and true, With artists, cafes, something new.

Built in 1912

## **Essential Information**

MLS® # E4430836 Price \$158,000

Bedrooms 2

Bathrooms 1.00

Full Baths 1

Square Footage 853 Acres 0.00

Year Built 1912

Type Single Family

#### **Exterior**

Exterior Wood, Asphalt

Exterior Features Back Lane, Fenced, Golf Nearby, Paved Lane, Playground Nearby,

Public Transportation, Schools, Shopping Nearby

Roof Asphalt Shingles
Construction Wood, Asphalt