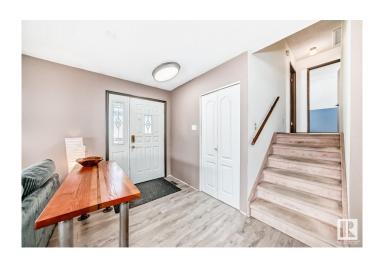

## \$500,000

4 Bedroom, 3.00 Bathroom, 1,228 sqft Single Family on 0.15 Acres

Steinhauer, Edmonton, Alberta

Welcome to this lovely 4-level split offering 192.98 m2 of living space in Steinhauer. The main level features new vinyl plank flooring, large living room & dining room with a bay window. The kitchen has a gas stove, with electric double ovens. upgraded Miele dishwasher, & 4 stools at the breakfast bar in the island. The upper level has the primary bedroom with a 2-piece ensuite, 2 more bedrooms and the family bath. The lower level is fully finished with a large family room, bedroom & 3-piece bathroom, while the competed basement offers a wet bar, rec room & the laundry room with upgraded Whirlpool washer & dryer. Other features of the home include central air conditioning and security cameras. The fenced-in yard has a stone patio, 3 sheds and an over-sized heated double garage with opener, work bench, shelving, tables & extra panel, plus RV parking. Located close to all levels of schools and within walking distance of the LRT. (id:36535)