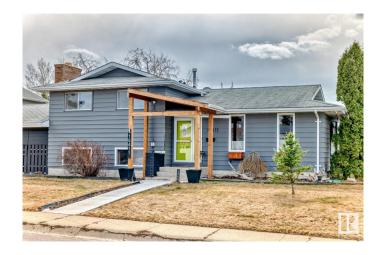

## \$500,000

4 Bedroom, 3.00 Bathroom, 1,228 sqft Single Family on 0.15 Acres

Steinhauer, Edmonton, Alberta

Welcome to this lovely 4-level split offering 192.98 m2 of living space in Steinhauer. The main level features new vinyl plank flooring, large living room & dining room with a bay window. The kitchen has a gas stove, with electric double ovens. upgraded Miele dishwasher, & 4 stools at the breakfast bar in the island. The upper level has the primary bedroom with a 2-piece ensuite, 2 more bedrooms and the family bath. The lower level is fully finished with a large family room, bedroom & 3-piece bathroom, while the competed basement offers a wet bar, rec room & the laundry room with upgraded Whirlpool washer & dryer. Other features of the home include central air conditioning and security cameras. The fenced-in yard has a stone patio, 3 sheds and an over-sized heated double garage with opener, work bench, shelving, tables & extra panel, plus RV parking. Located close to all levels of schools and within walking distance of the LRT. (id:36535)