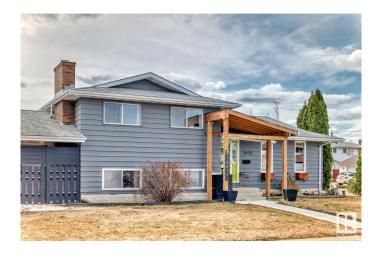

## \$500,000

4 Bedroom, 3.00 Bathroom, 1,228 sqft Single Family on 0.15 Acres

Steinhauer, Edmonton, Alberta

Welcome to this lovely 4-level split offering 192.98 m2 of living space in Steinhauer. The main level features new vinyl plank flooring, large living room & dining room with a bay window. The kitchen has a gas stove, with electric double ovens. upgraded Miele dishwasher, & 4 stools at the breakfast bar in the island. The upper level has the primary bedroom with a 2-piece ensuite, 2 more bedrooms and the family bath. The lower level is fully finished with a large family room, bedroom & 3-piece bathroom, while the competed basement offers a wet bar, rec room & the laundry room with upgraded Whirlpool washer & dryer. Other features of the home include central air conditioning and security cameras. The fenced-in yard has a stone patio, 3 sheds and an over-sized heated double garage with opener, work bench, shelving, tables & extra panel, plus RV parking. Located close to all levels of schools and within walking distance of the LRT. (id:36535)